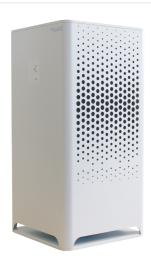

- Removal of airborne particulates, viruses, and bacteria
- Protecting the health of your employees
- Individually certified H14 filters ensuring 99.995% filtration efficiency
- Ideal for larger rooms in offices and hospitals

| Application         | Air purifier for all types of indoor environments, for example hospitals, hotels, offices, homes, schools, public environments and where high quality air purification is required |
|---------------------|------------------------------------------------------------------------------------------------------------------------------------------------------------------------------------|
| Product voltage (V) | 200240V                                                                                                                                                                            |
| Comment             | Filter: H14/Molecular<br>Installation: Floor<br>Design: White, Black<br>Average Air purification area: 75m²                                                                        |

| Туре                        | Dimensions WxHxD (mm) | Weight (kg) |
|-----------------------------|-----------------------|-------------|
| Air purifier CITY M (WHITE) | 340x720x345           | 15          |
| Air Purifier CITY M (BLACK) | 340x720x345           | 15          |
| Replacement Main filter*    |                       |             |